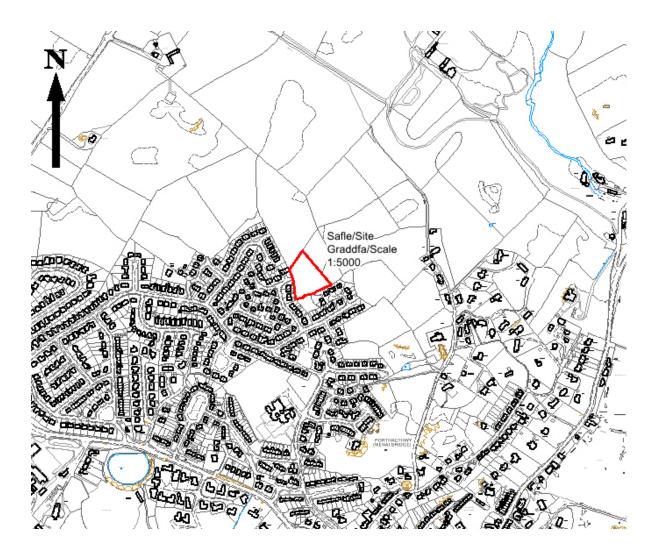

# **Remainder Applications**

Rhif y Cais: 39C285D Application Number

Ymgeisydd Applicant

R E Ellerby A.R.I.C.S

Cais Ilawn ar gyfer codi 17 o dai ar dir yn / Full application for the erection of 17 dwellings on land at

# Lôn Gamfa, Porthaethwy/Menai Bridge

Planning Committee: 02/05/2018

Report of Head of Regulation and Economic Development Service (MTD)