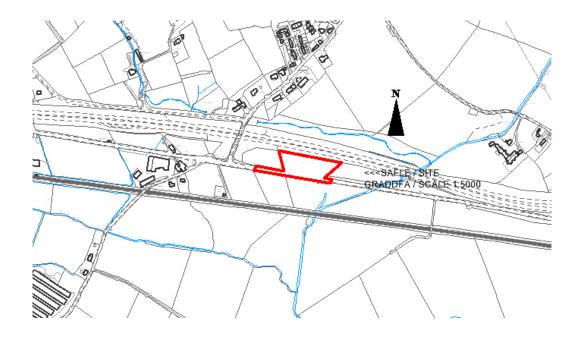

### Cyngor Sir Ynys Môn

Cais llawn ar gyfer newid defnydd tir amaethyddol i'w ddefnyddio fel man stopio dros dro (10 llecyn) ar gyfer Sipsiwn a Theithwyr, creu mynedfa gerbydau newydd, ffurfio mynedfa newydd i gerddwyr a phafin ynghyd â datblygiadau cysylltiedig ar dir i'r Dwyrain o / Full application for the change of use of agricultural land for use as a temporary stopping place (10 spaces) for Gypsies and Travellers, formation of a new vehicular access, the formation of a new pedestrian access and pavement together with associated development on land East of

Star Crossroad, Star

Planning Committee: 02/05/2018

Report of Head of Regulation and Economic Development Service (DFJ)

Recommendation:

Site Visit